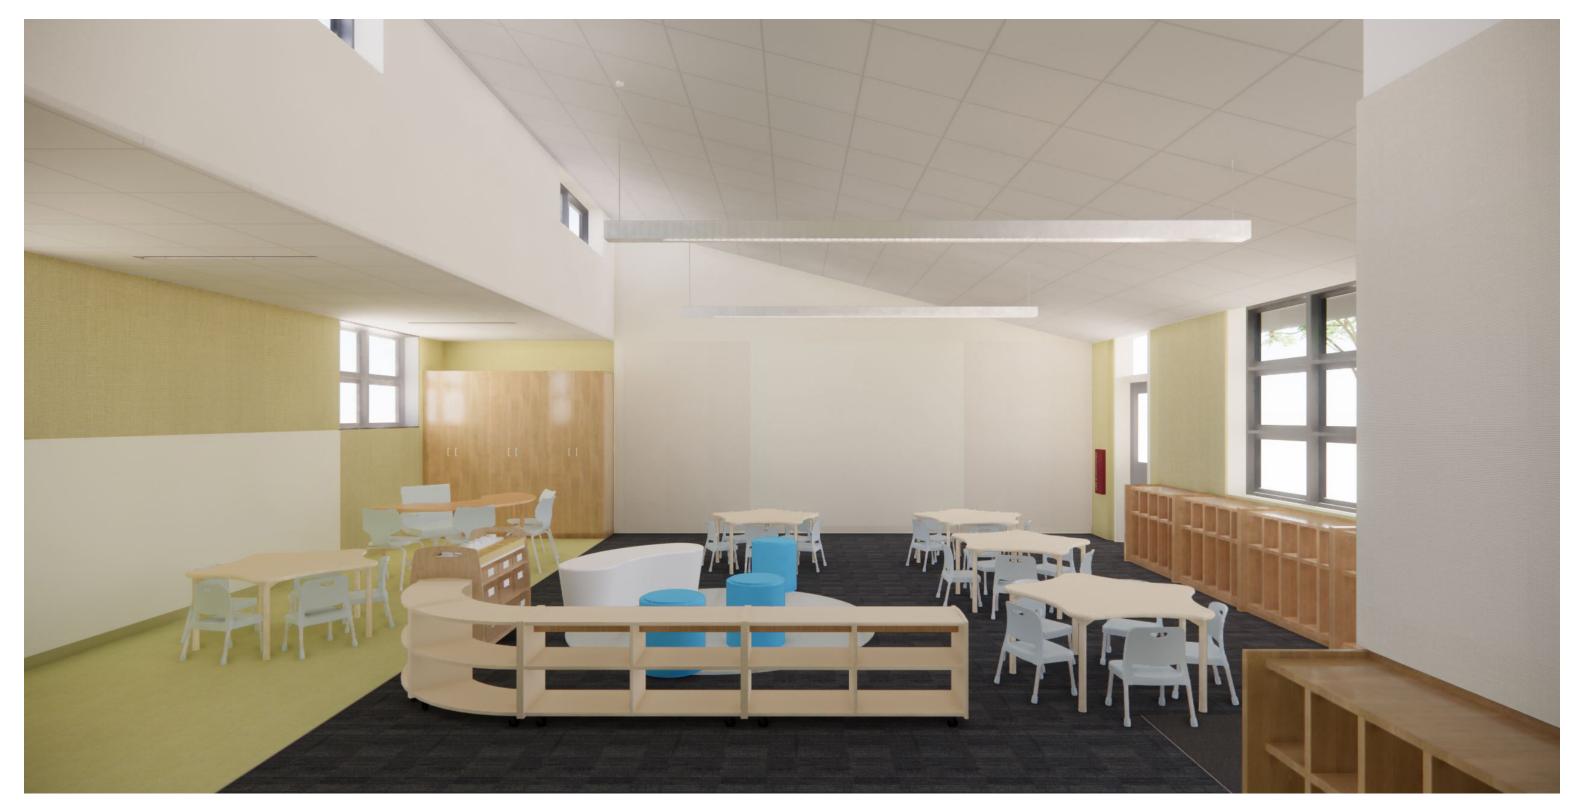

## **INTERIORS**

Fiber Cement Siding (Painted)

KMW18
Cement Plaster (Painted)

Floor - Main Carpet Tarkett Aftermath II (23512)

Ceiling Rockfon Tropic

Floor - Walk-off Carpet Tarkett Abrasive Action II (19100)

Tackboard Meteor 705

Floor MCT 3847

Tackboard Meteor 2024

Paint KM 5356

Floor MCT 3828

Tackboard Meteor 2026

Paint KM 4991

Floor MCT 3881

Tackboard Flashback 47

Paint HLS4204

- 6 Restroom Accent Tile #1
- 7 Restroom Accent Tile #2
- ® Restroom Accent Tile #3

- Carpet Classroom Flooring
- Tile Restroom Floors to Match
- Tackboard and Paint to Create Focus Areas

- Carpet Classroom Flooring
- Tile Restroom Floors to Match
- Tackboard and Paint to Create Focus Areas

- Carpet Classroom Flooring
- Tile Restroom Floors to Match
- Tackboard and Paint to Create Focus Areas