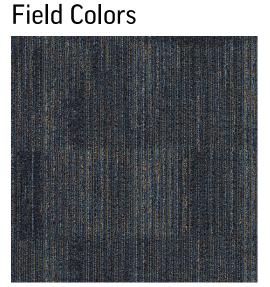

## **INTERIORS**

Fiber Cement Siding (Painted)

KMW18
Cement Plaster (Painted)

Floor - Main Carpet Tarkett Aftermath II (23512)

Ceiling Rockfon Tropic

Floor - Walk-off Carpet Tarkett Abrasive Action II (19100)