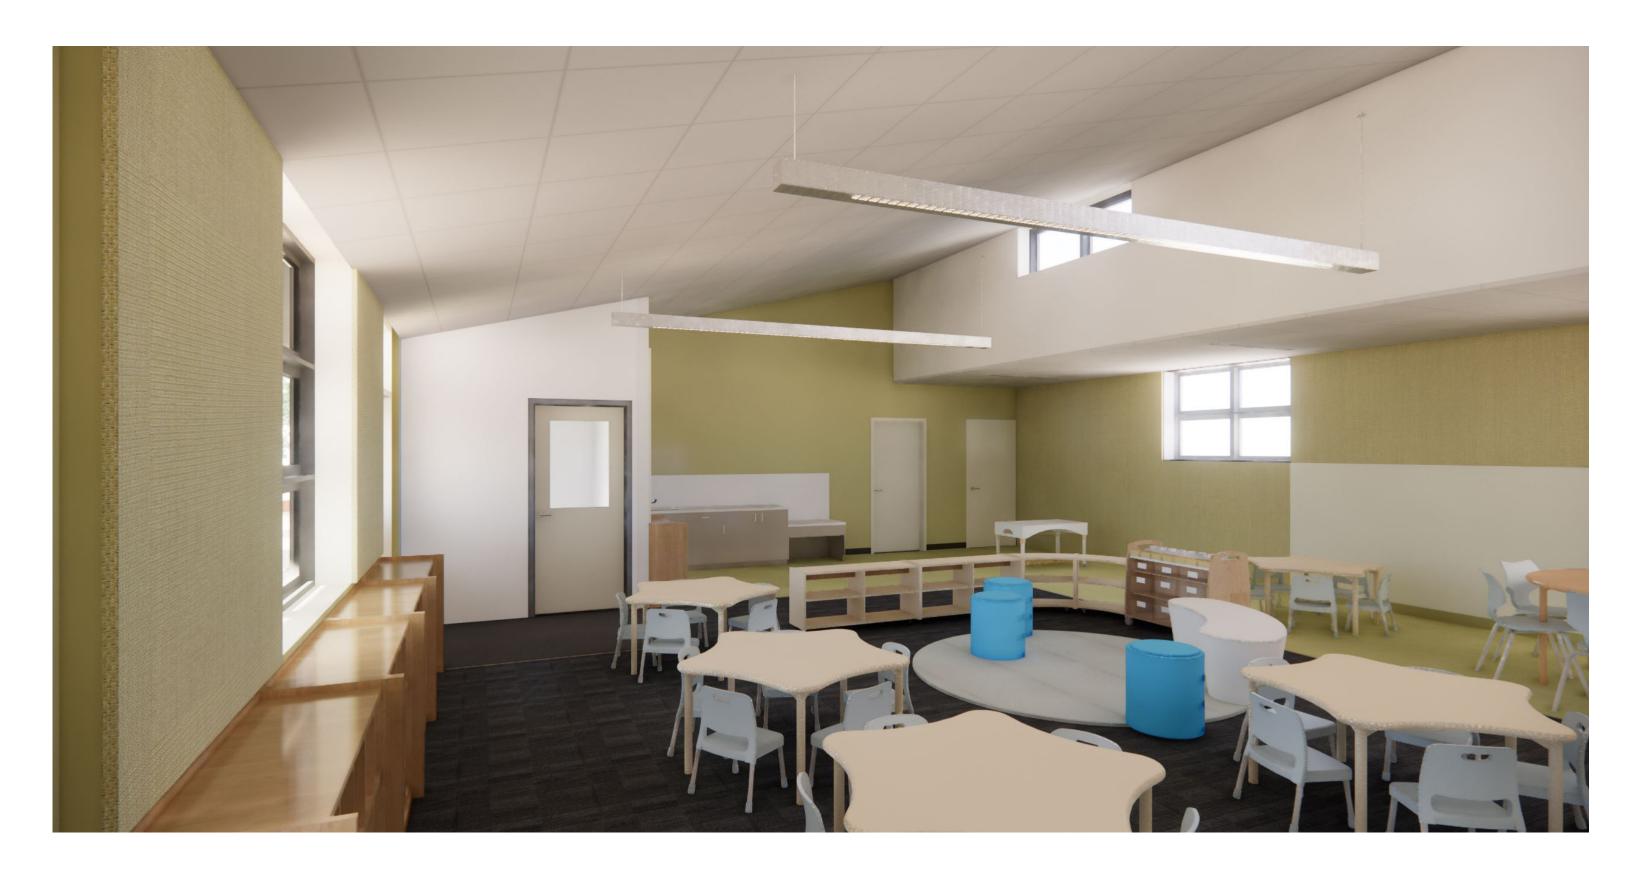

## **INTERIORS**

Fiber Cement Siding (Painted)

KMW18
Cement Plaster (Painted)

Floor - Main Carpet Tarkett Aftermath II (23512)

Ceiling Rockfon Tropic

Floor - Walk-off Carpet Tarkett Abrasive Action II (19100)

Tackboard Meteor 705

Floor MCT 3847

Tackboard Meteor 2024

Paint KM 5356

Floor MCT 3828

Tackboard Meteor 2026

Paint KM 4991

Floor MCT 3881

Tackboard Flashback 47

Paint HLS4204

- 6 Restroom Accent Tile #1
- 7 Restroom Accent Tile #2
- ® Restroom Accent Tile #3

- Carpet Classroom Flooring
- Tile Restroom Floors to Match
- Tackboard and Paint to Create Focus Areas

- Carpet Classroom Flooring
- Tile Restroom Floors to Match
- Tackboard and Paint to Create Focus Areas

- Carpet Classroom Flooring
- Tile Restroom Floors to Match
- Tackboard and Paint to Create Focus Areas