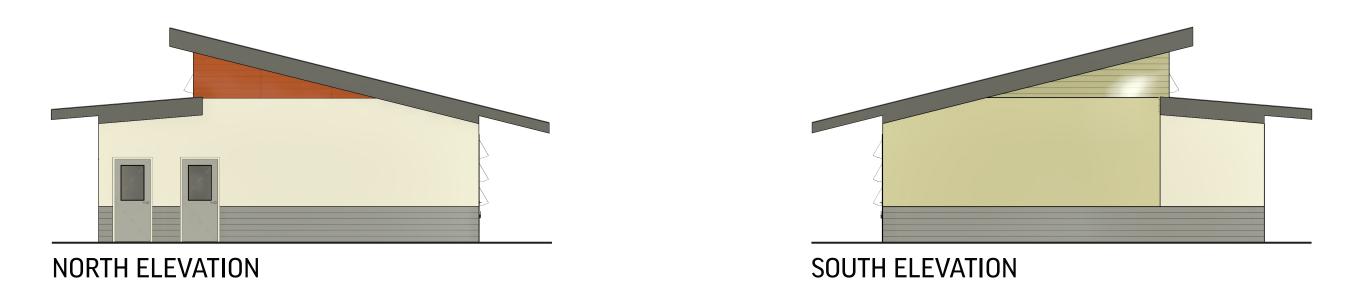

#### WEST ELEVATION

#### **EAST ELEVATION**

#### **Exterior Materials**

- Standing Seam Metal Roof
- Painted Stucco

- Horizontal Fiber Cement Siding
- White Frames, Doors Light Gray

- Clear Anodized Aluminum Windows
- Soffit Painted to Match Roof