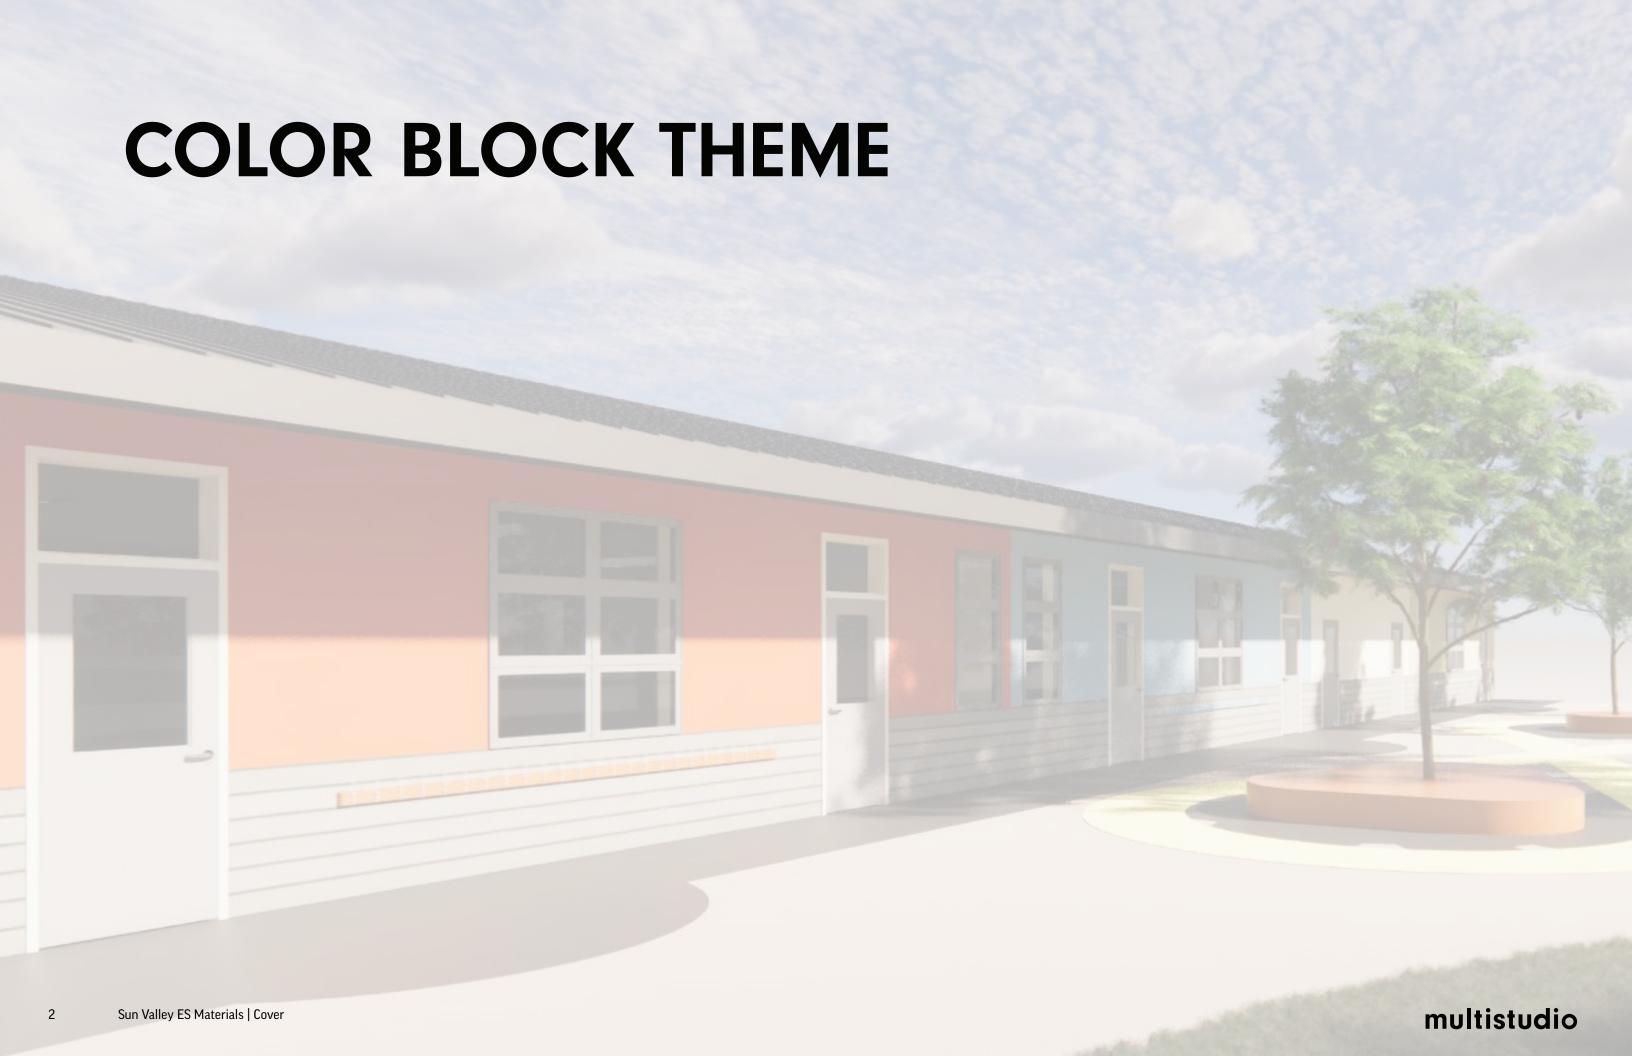

# MATERIALS PRESENTATION SUN VALLEY ELEMENTARY SCHOOL

multistudio



# MATERIAL PALETTE

## **EXTERIORS**

## **INTERIORS**



Fiber Cement Siding (Painted)





KMW18
Cement Plaster (Painted)



Floor - Main Carpet Tarkett Aftermath II (23512)



Ceiling Rockfon Tropic



Floor - Walk-off Carpet Tarkett Abrasive Action II (19100)



Tackboard Meteor 705



Floor MCT 3847



Tackboard Meteor 2024



Paint KM 5356



Floor MCT 3828



Tackboard Meteor 2026



Paint KM 4991



Floor MCT 3881



Tackboard Flashback 47



Paint HLS4204



#### WEST ELEVATION





#### **EAST ELEVATION**



#### **Exterior Materials**

- Standing Seam Metal Roof
- Painted Stucco

- Horizontal Fiber Cement Siding
- White Frames, Doors Light Gray

- Clear Anodized Aluminum Windows
- Soffit Painted to Match Roof



#### Materials

- Standing Seam Metal Roof
- Painted Stucco

- Ho