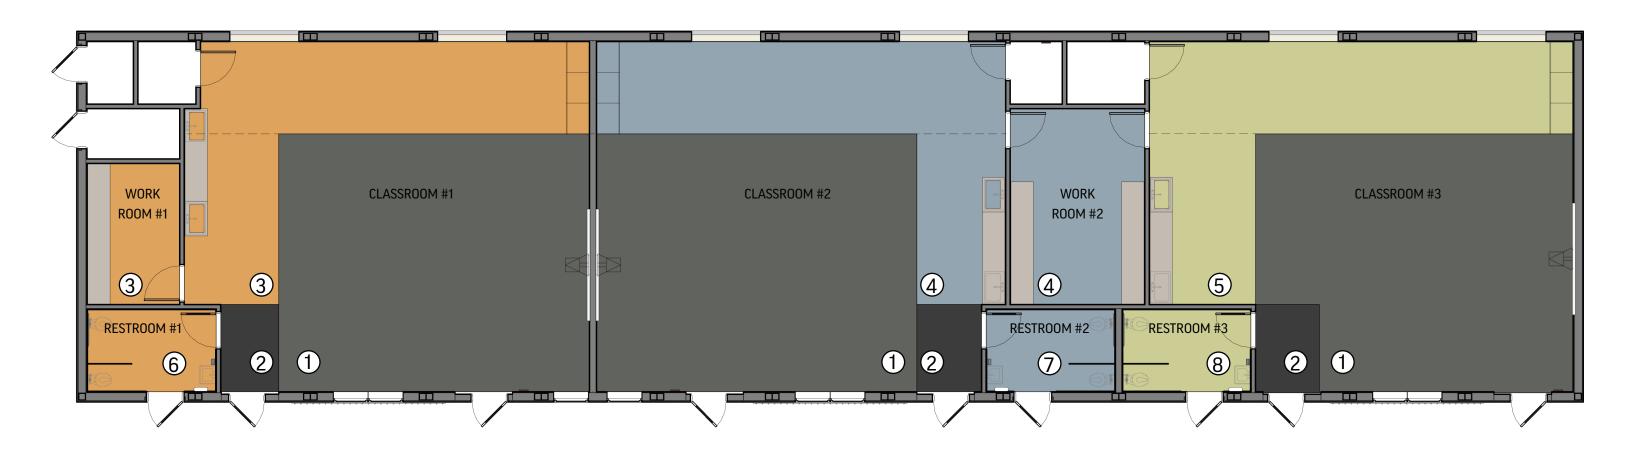

#### Materials

- Standing Seam Metal Roof
- Painted Stucco

- Horizontal Fiber Cement Siding
- White Frames, Doors Light Gray

- 1 Main Classroom Carpet
- ② Walk-off Carpet

- 3 Accent Marmoleum #1
- 4 Accent Marmoleum #2
- (5) Accent Marmoleum #3

- 6 Restroom Accent Tile #1
- 7 Restroom Accent Tile #2
- ® Restroom Accent Tile #3

- Carpet Classroom Flooring
- Tile Restroom Floors to Match
- Tackboard and Paint to Create Focus Areas

- Carpet Classroom Flooring
- Tile Restroom Floors to Match
- Tackboard and Paint to Create Focus Areas

- Carpet Classroom Flooring
- Tile Restroom Floors to Match
- Tackboard and Paint to Create Focus Areas