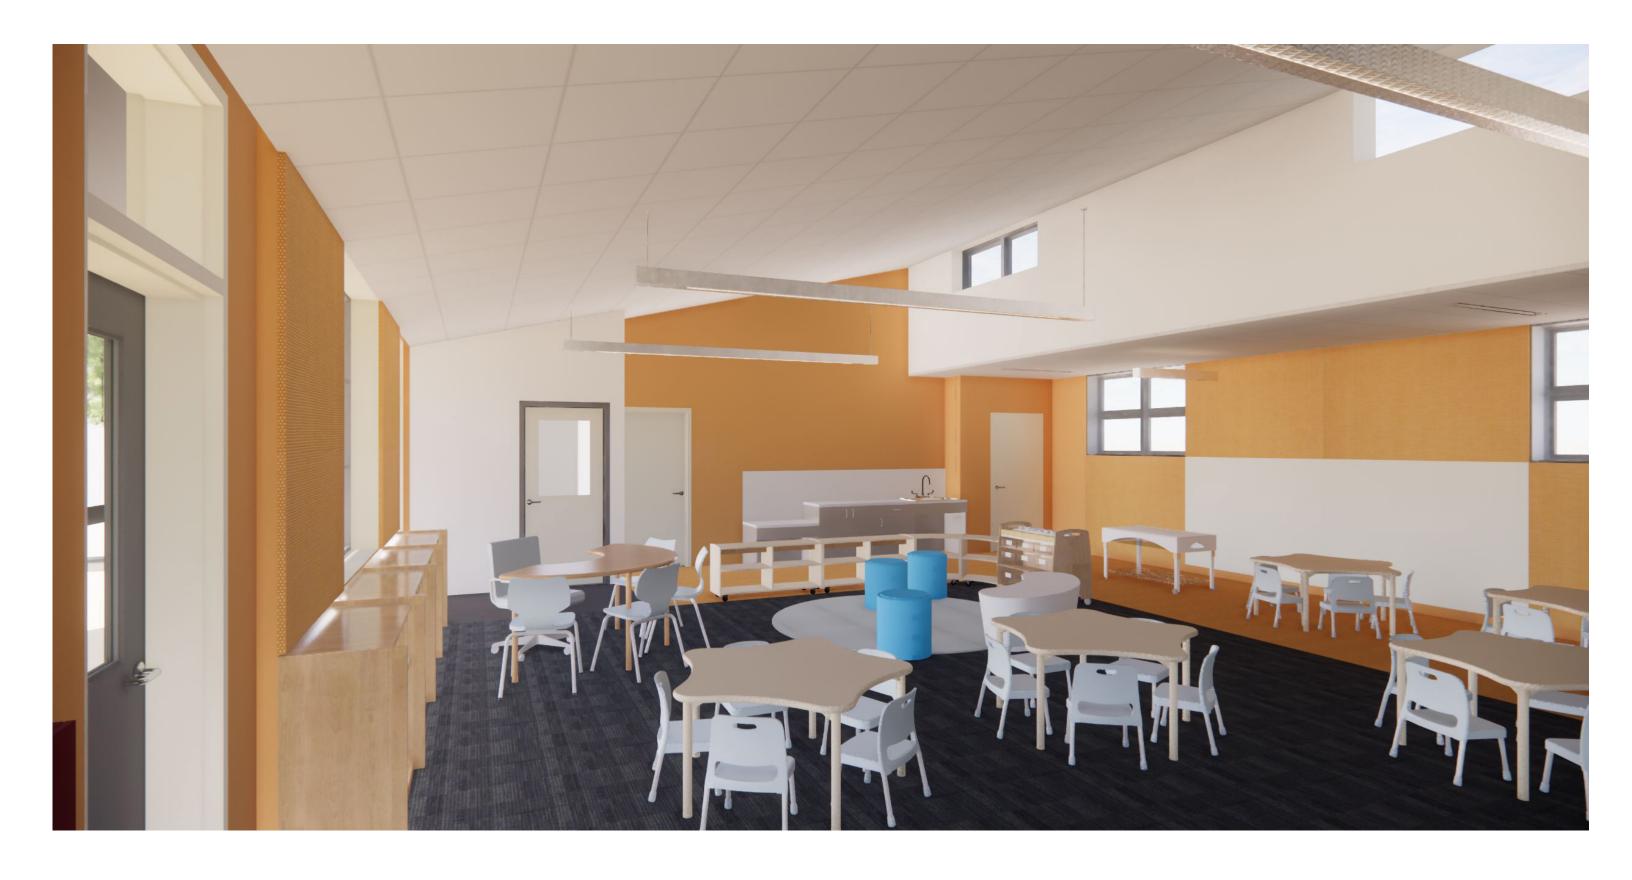

## **INTERIORS**

Fiber Cement Siding (Painted)

KMW18
Cement Plaster (Painted)

Floor - Main Carpet Tarkett Aftermath II (23512)

Ceiling Rockfon Tropic

Floor - Walk-off Carpet Tarkett Abrasive Action II (19100)

Tackboard Meteor 705

Floor MCT 3847

Tackboard Meteor 2024

Paint KM 5356

Floor MCT 3828

Tackboard Meteor 2026

Paint KM 4991

Floor MCT 3881

Tackboard Flashback 47

Paint HLS4204

- 6 Restroom Accent Tile #1
- 7 Restroom Accent Tile #2
- ® Restroom Accent Tile #3

- Carpet Classroom Flooring
- Tile Restroom Floors to Match
- Tackboard and Paint to Create Focus Areas

- Carpet Classroom Flooring
- Tile Restroom Floors to Match
- Tackboard and Paint to Create Focus Areas

- Carpet Classroom Flooring
- Tile Restroom Floors to Match
- Tackboard and Paint to Create Focus Areas