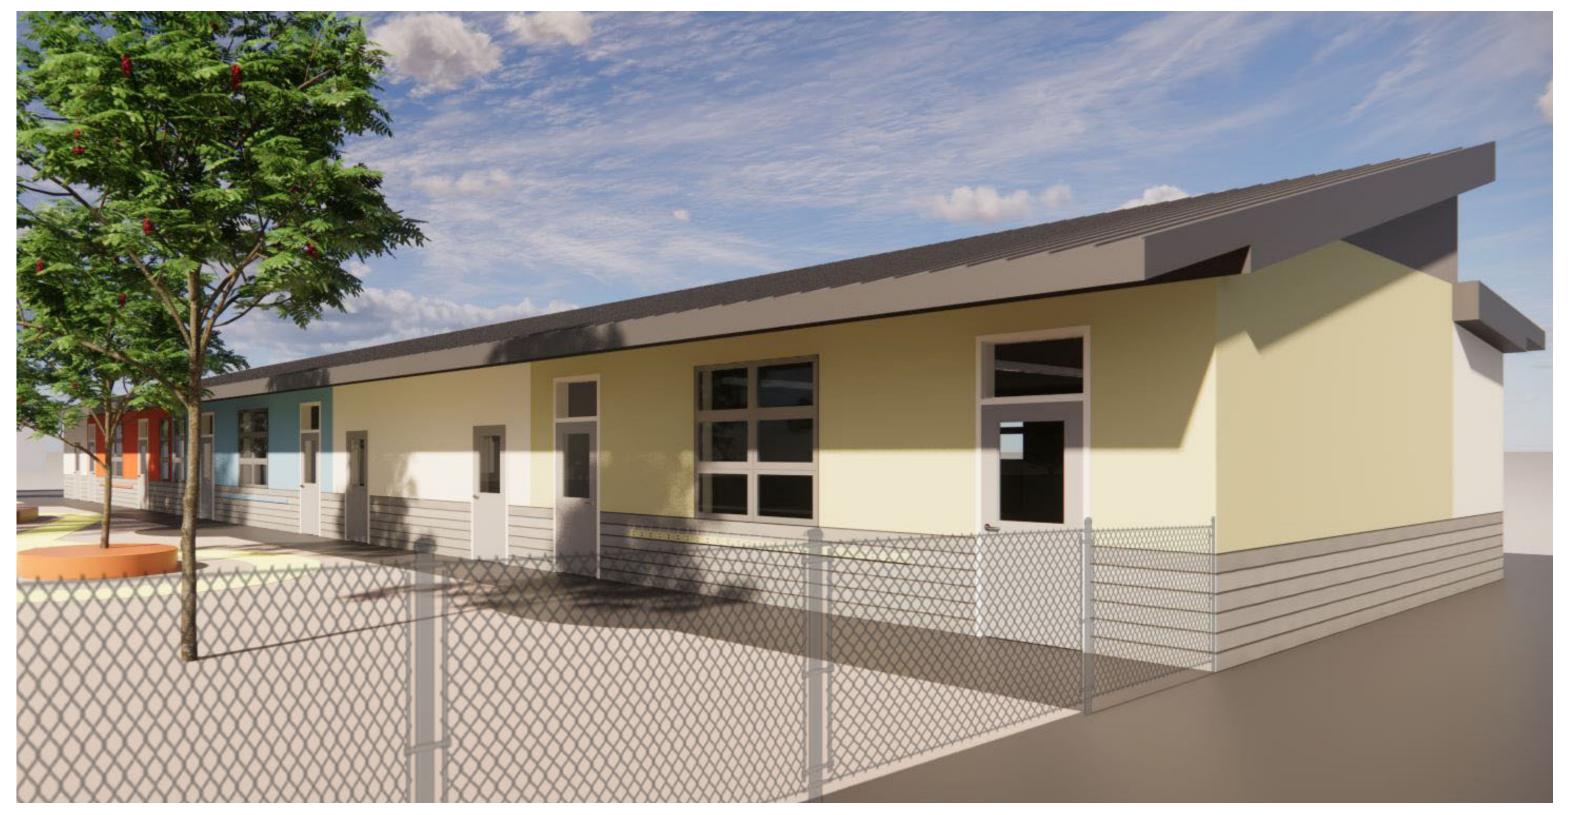

#### **EAST ELEVATION**

#### **Exterior Materials**

- Standing Seam Metal Roof
- Painted Stucco

- Horizontal Fiber Cement Siding
- White Frames, Doors Light Gray

- Clear Anodized Aluminum Windows
- Soffit Painted to Match Roof