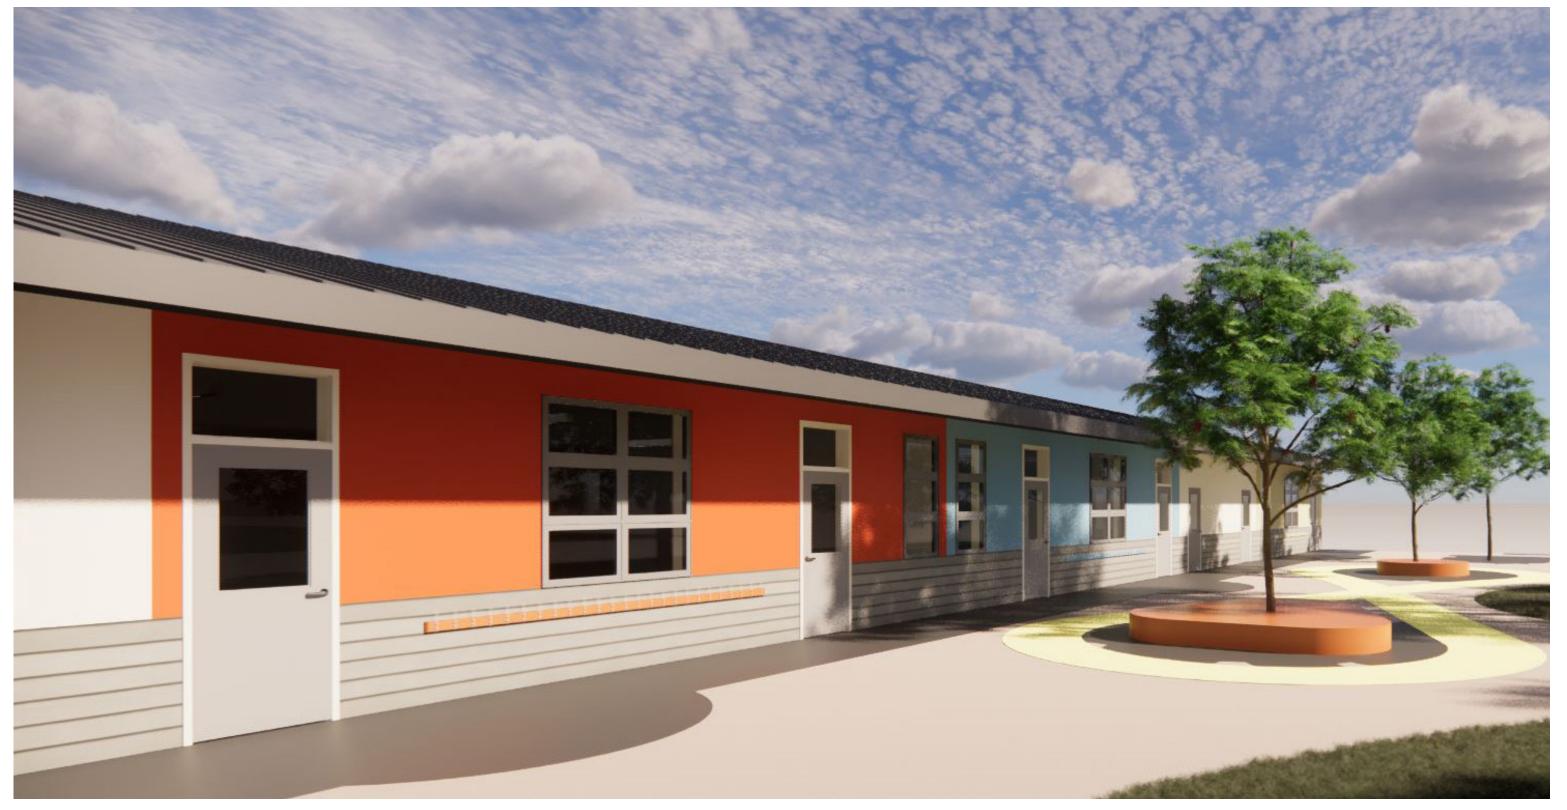

#### WEST ELEVATION

#### **Exterior Materials**

- Standing Seam Metal Roof
- Painted Stucco

- Horizontal Fiber Cement Siding
- White Frames, Doors Light Gray

- Clear Anodized Aluminum Windows
- Soffit Painted to Match Roof