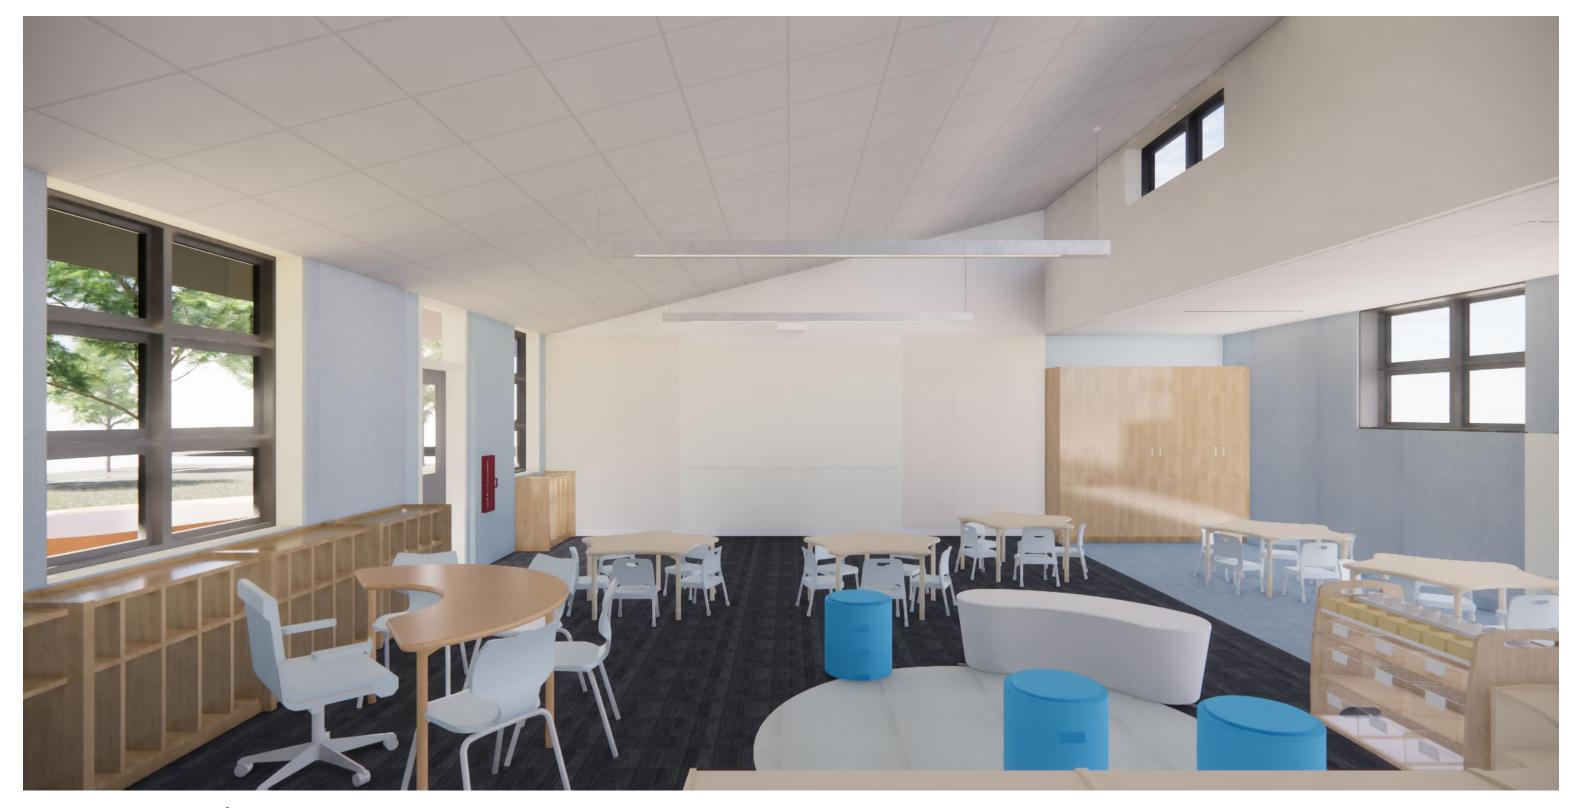

## **INTERIORS**

Fiber Cement Siding (Painted)

KMW18
Cement Plaster (Painted)

Floor - Main Carpet Tarkett Aftermath II (23512)

Ceiling Rockfon Tropic

Floor - Walk-off Carpet Tarkett Abrasive Action II (19100)

Tackboard Meteor 705

Floor MCT 3847

Tackboard Meteor 2024

Paint KM 5356

Floor MCT 3828

Tackboard Meteor 2026

Paint KM 4991

Floor MCT 3881

Tackboard Flashback 47

Paint HLS4204

- 6 Restroom Accent Tile #1
- 7 Restroom Accent Tile #2
- ® Restroom Accent Tile #3

- Carpet Classroom Flooring
- Tile Restroom Floors to Match
- Tackboard and Paint to Create Focus Areas

- Carpet Classroom Flooring
- Tile Restroom Floors to Match
- Tackboard and Paint to Create Focus Areas

- Carpet Classroom Flooring
- Tile Restroom Floors to Match
- Tackboard and Paint to Create Focus Areas