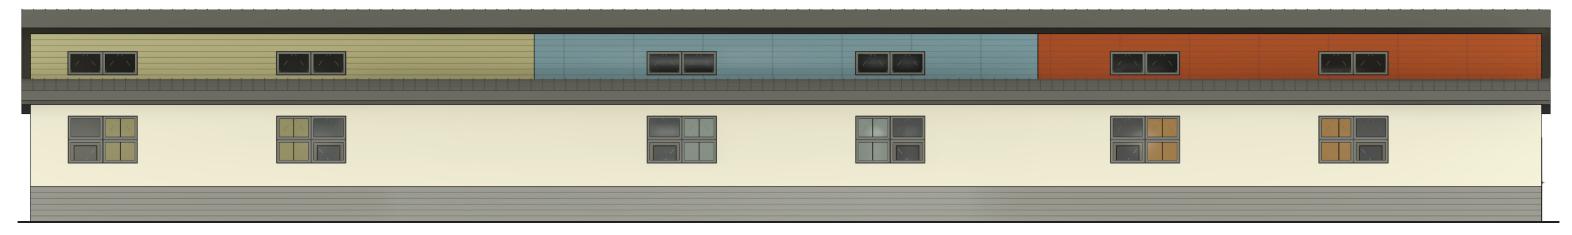

#### Materials

- Standing Seam Metal Roof
- Painted Stucco

- Horizontal Fiber Cement Siding
- White Frames, Doors Light Gray

- 1 Main Classroom Carpet
- ② Walk-off Carpet

- 3 Accent Marmoleum #1
- 4 Accent Marmoleum #2
- (5) Accent Marmoleum #3

- 6 Restroom Accent Tile #1
- 7 Restroom Accent Tile #2
- ® Restroom Accent Tile #3

- Carpet Classroom Flooring
- Tile Restroom Floors to Match
- Tackboard and Paint to Create Focus Areas

- Carpet Classroom Flooring
- Tile Restroom Floors to Match
- Tackboard and Paint to Create Focus Areas

- Carpet Classroom Flooring
- Tile Restroom Floors to Match
- Tackboard and Paint to Create Focus Areas