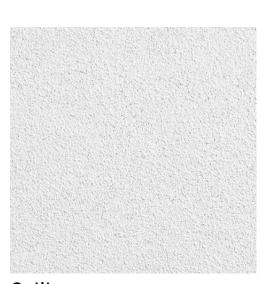

## **INTERIORS**

Fiber Cement Siding (Painted)

KMW18
Cement Plaster (Painted)

Floor - Main Carpet Tarkett Aftermath II (23512)

Ceiling Rockfon Tropic

Floor - Walk-off Carpet Tarkett Abrasive Action II (19100)