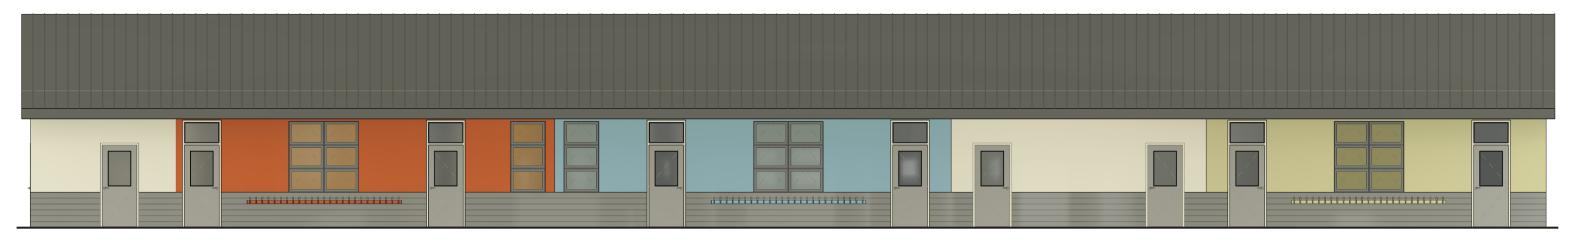

#### WEST ELEVATION

#### **EAST ELEVATION**

#### **Exterior Materials**

- Standing Seam Metal Roof
- Painted Stucco

- Horizontal Fiber Cement Siding
- White Frames, Doors Light Gray

- Clear Anodized Aluminum Windows
- Soffit Painted to Match Roof