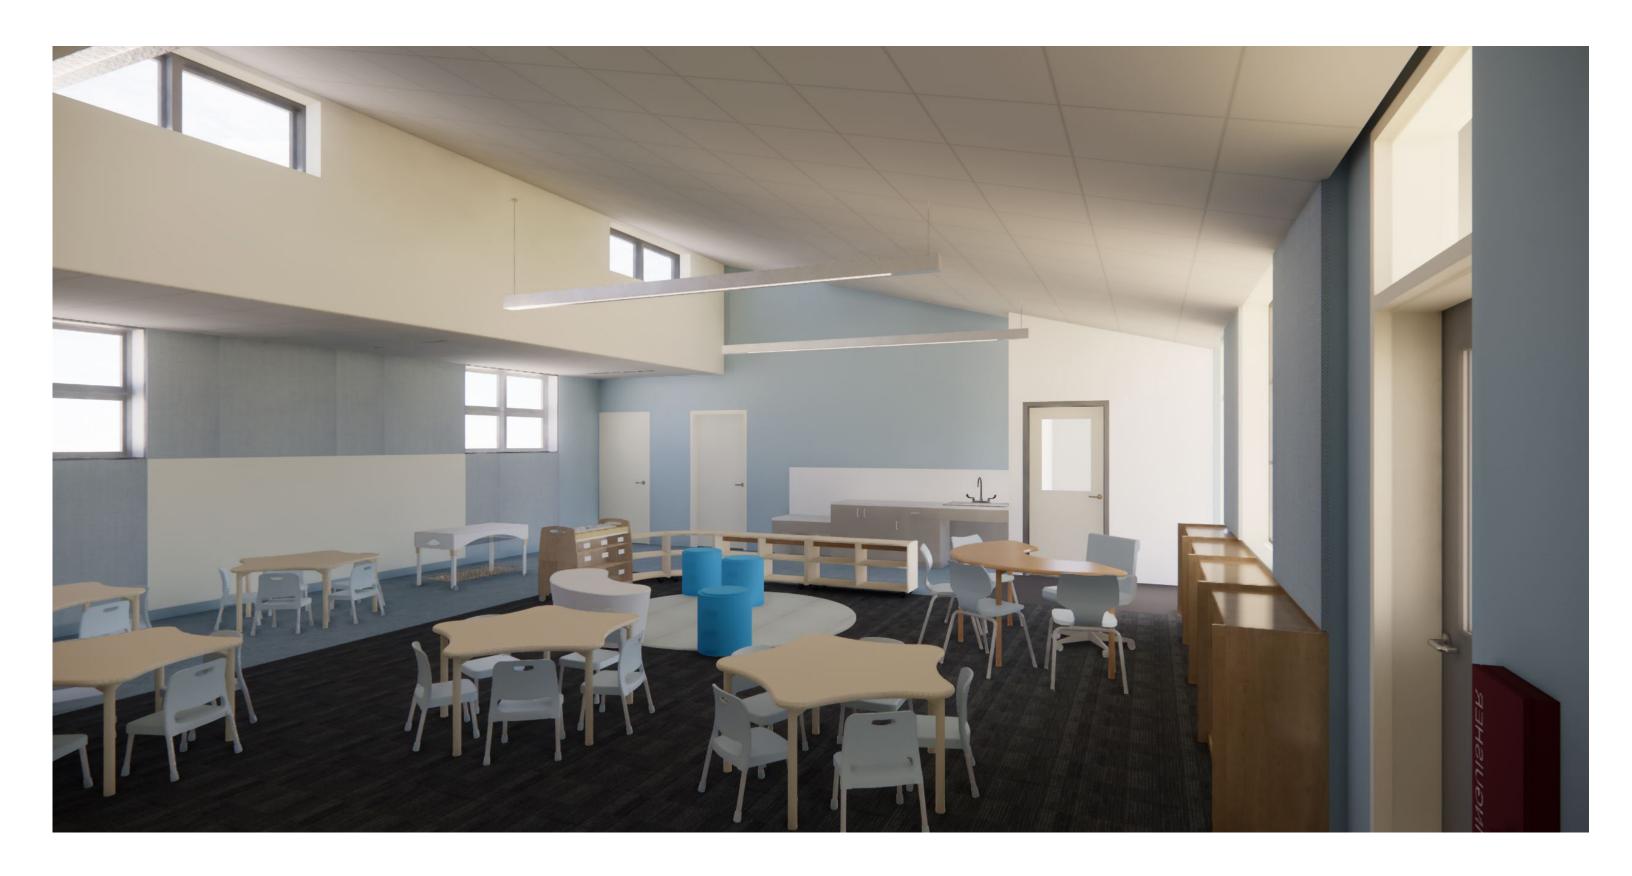

## **INTERIORS**

Fiber Cement Siding (Painted)

KMW18
Cement Plaster (Painted)

Floor - Main Carpet Tarkett Aftermath II (23512)

Ceiling Rockfon Tropic

Floor - Walk-off Carpet Tarkett Abrasive Action II (19100)

Tackboard Meteor 705

Floor MCT 3847

Tackboard Meteor 2024

Paint KM 5356

Floor MCT 3828

Tackboard Meteor 2026

Paint KM 4991

Floor MCT 3881

Tackboard Flashback 47

Paint HLS4204

- 6 Restroom Accent Tile #1
- 7 Restroom Accent Tile #2
- ® Restroom Accent Tile #3

- Carpet Classroom Flooring
- Tile Restroom Floors to Match
- Tackboard and Paint to Create Focus Areas

- Carpet Classroom Flooring
- Tile Restroom Floors to Match
- Tackboard and Paint to Create Focus Areas

- Carpet Classroom Flooring
- Tile Restroom Floors to Match
- Tackboard and Paint to Create Focus Areas