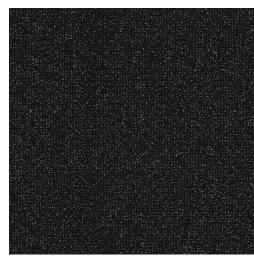

## **INTERIORS**

Fiber Cement Siding (Painted)

KMW18
Cement Plaster (Painted)

Floor - Main Carpet Tarkett Aftermath II (23512)

Ceiling Rockfon Tropic

Floor - Walk-off Carpet Tarkett Abrasive Action II (19100)