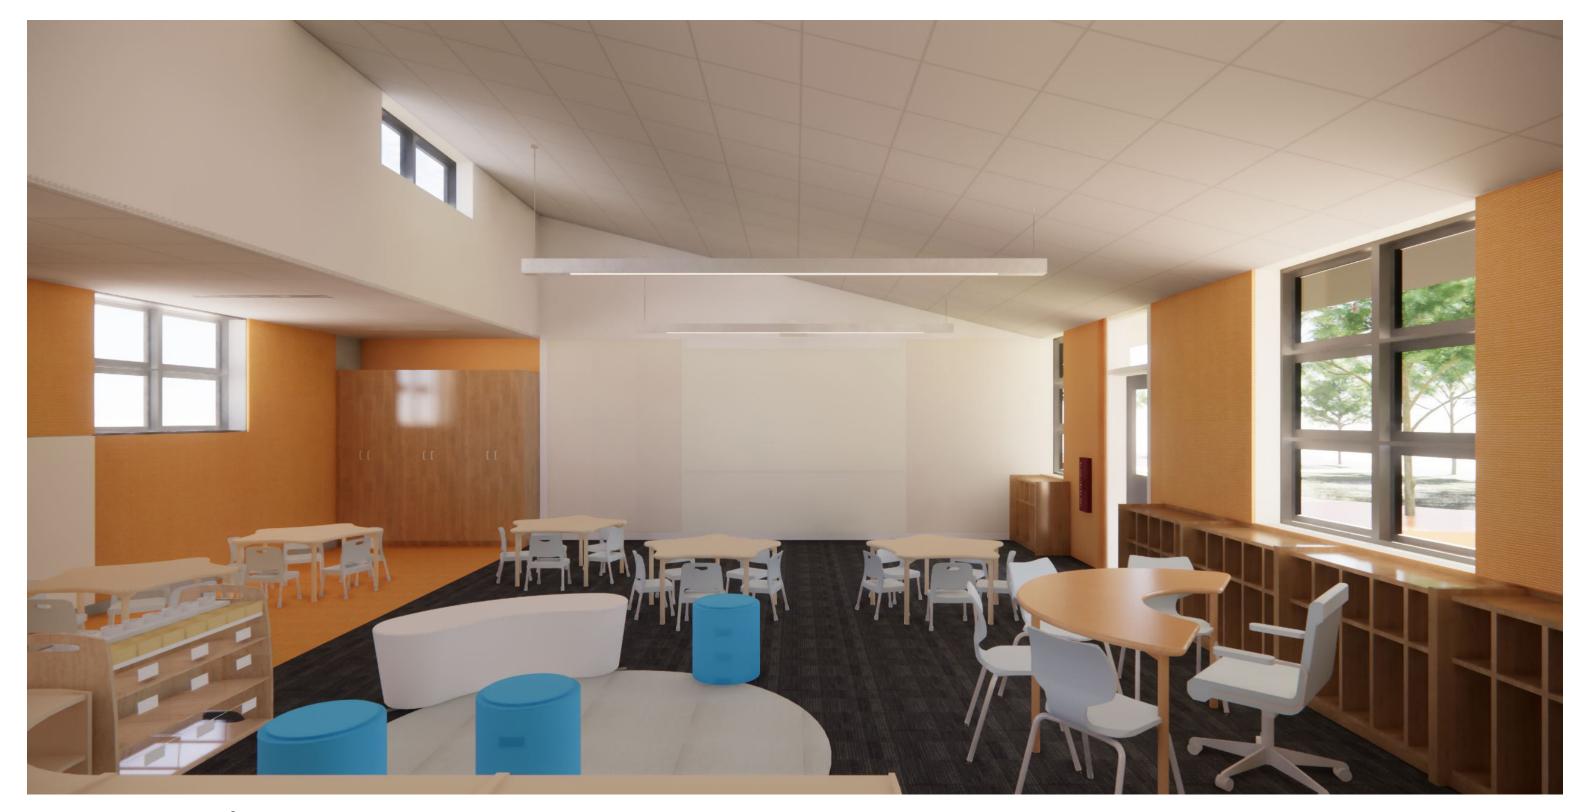

## **INTERIORS**

Fiber Cement Siding (Painted)

KMW18
Cement Plaster (Painted)

Floor - Main Carpet Tarkett Aftermath II (23512)

Ceiling Rockfon Tropic

Floor - Walk-off Carpet Tarkett Abrasive Action II (19100)

Tackboard Meteor 705

Floor MCT 3847

Tackboard Meteor 2024

Paint KM 5356

Floor MCT 3828

Tackboard Meteor 2026

Paint KM 4991

Floor MCT 3881

Tackboard Flashback 47

Paint HLS4204